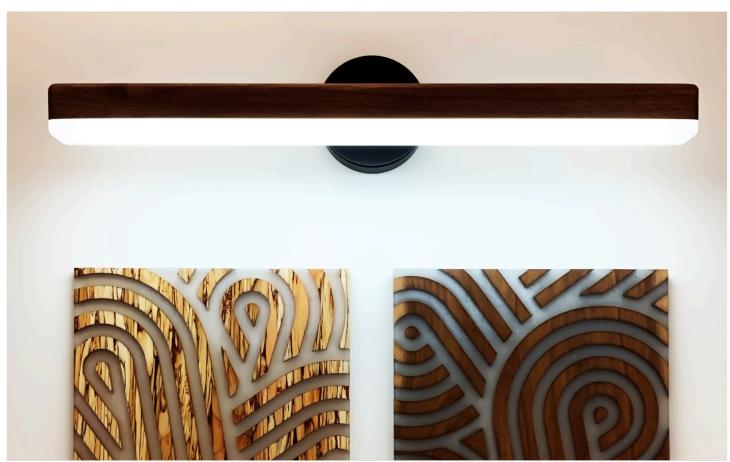

## Soap Wall

Lengths

30.5"

Custom sizes also available

Wood Finishes White Oak

Maple

Ash

Mahogany Walnut Cherry

## Specifications

Materials: Solid wood, Steel & Soy based resin

Light source: Integrated LEDs (replaceable)

Colour Temperature option: 2700K, 3000K or 4100K

Dimming: Line dimmable