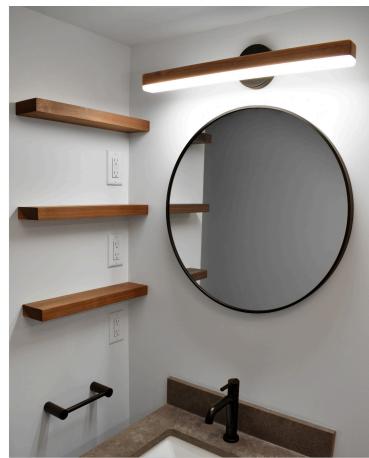

## Soap Wall

Lengths

30.5"

Custom sizes also available

Wood Finishes White Oak

Maple

Ash

Mahogany Walnut Cherry

## Specifications

Materials: Solid wood, Steel & Soy based resin

Light source: Integrated LEDs (replaceable)

Colour Temperature option: 2700K, 3000K or 4100K

Dimming: Line dimmable