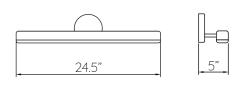

## Soap Wall

Lengths

30.5"

Custom sizes also available

Wood Finishes White Oak

Maple

Ash

Mahogany Walnut Cherry

## Electrical Specifications

| Model        | Lumen<br>Output | Power<br>Consumption | Input<br>Voltage |
|--------------|-----------------|----------------------|------------------|
| Soap Wall 24 | 735             | 10W                  | 120V             |
| Soap Wall 30 | 918             | 12.5W                | 120V             |
| Soap Wall 36 | 1103            | 15W                  | 120V             |