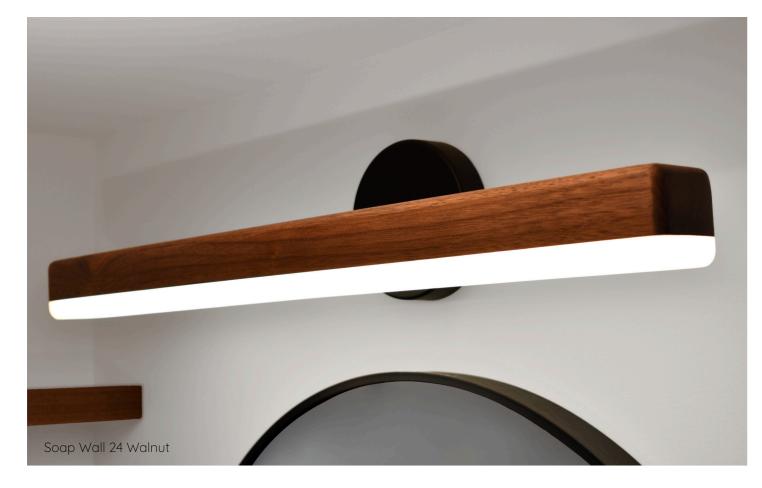

## Soap Wall

Lengths

30.5"

Custom sizes also available

Wood Finishes White Oak

Maple

Ash

Mahogany Walnut Cherry