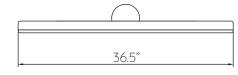

## Soap Wall

Lengths

30.5"

Custom sizes also available

Wood Finishes White Oak

Maple

Ash

Mahogany Walnut Cherry

## Electrical Specifications

| Model        | Lumen<br>Output | Power<br>Consumption | Input<br>Voltage |
|--------------|-----------------|----------------------|------------------|
| Soap Wall 24 | 735             | 10W                  | 120V             |
| Soap Wall 30 | 918             | 12.5W                | 120V             |
| Soap Wall 36 | 1103            | 15W                  | 120V             |